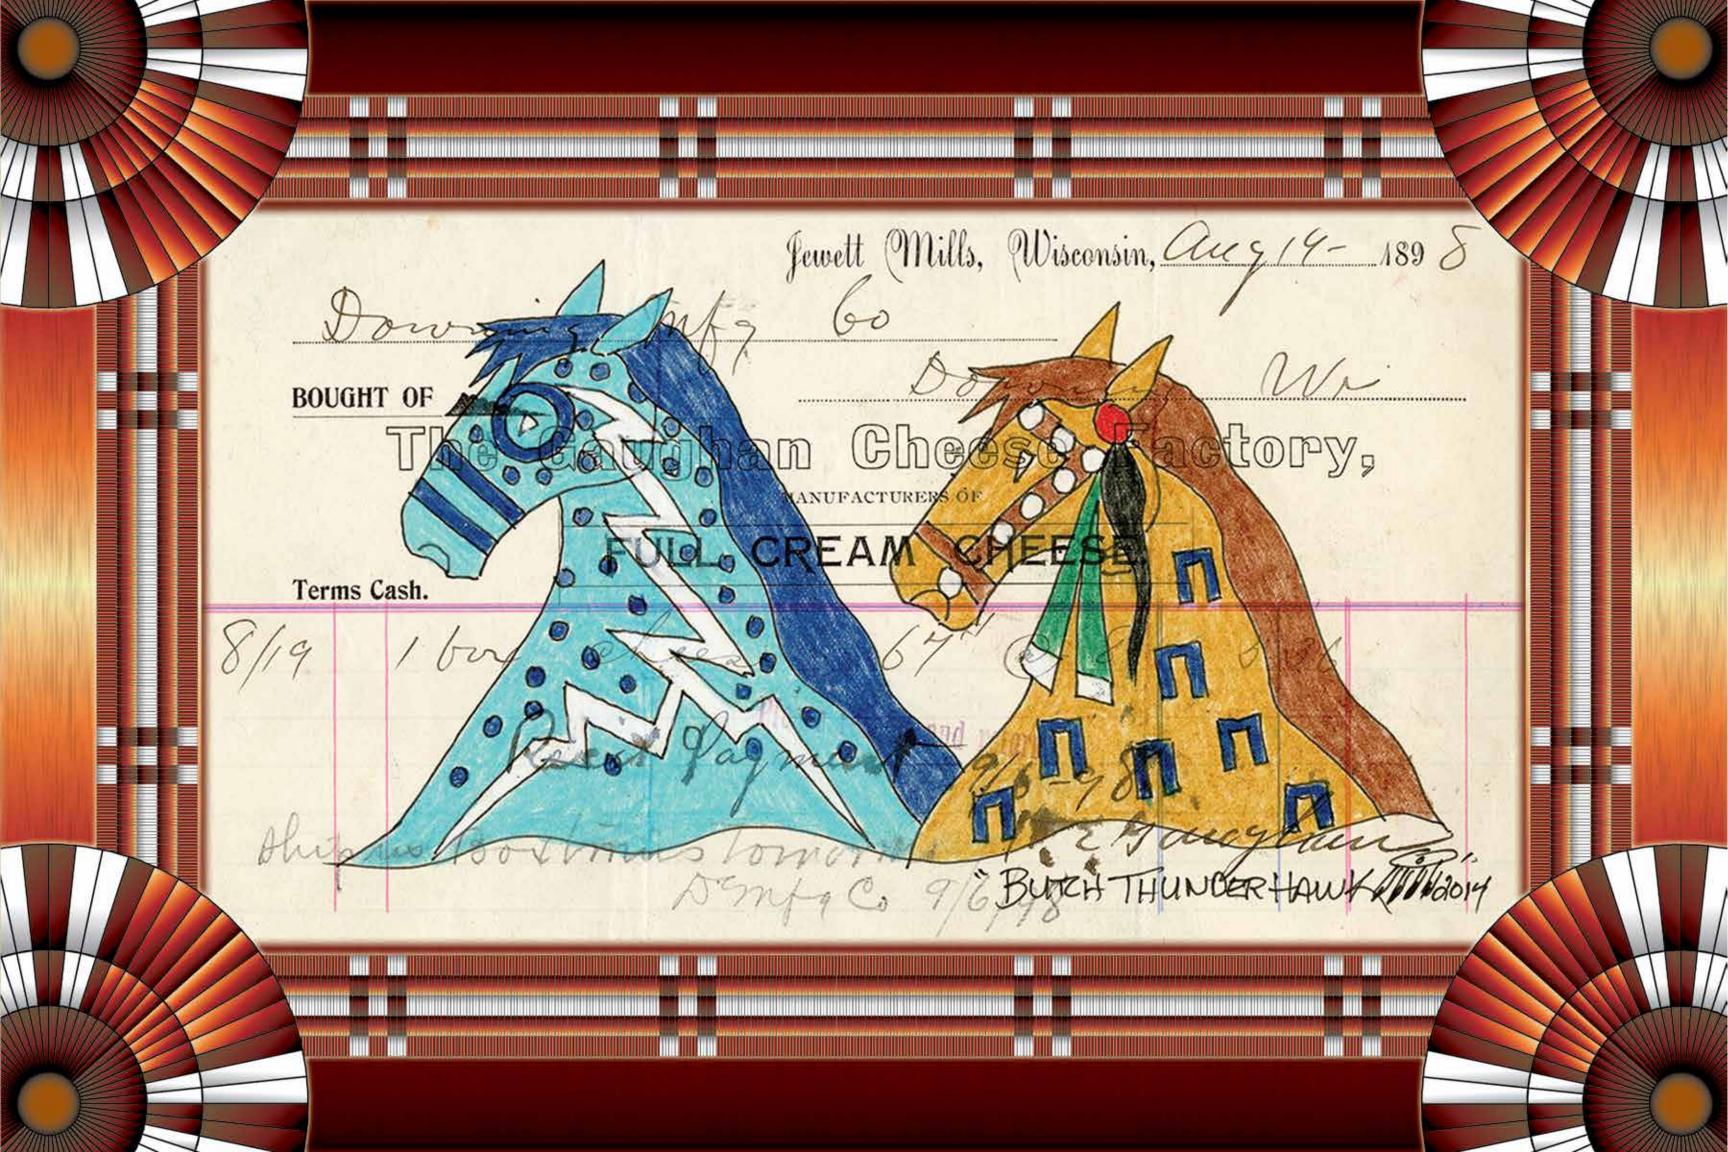

### DECEMBER

Tahekapsun Wi - Moon When Bucks Break Off Horns

|               | ,                 | _   |                                 | - 0 | 0 - |                         |
|---------------|-------------------|-----|---------------------------------|-----|-----|-------------------------|
| SUN           | MON               | TUE | WED                             | THU | FRI | SAT                     |
|               |                   |     |                                 | 1   | 2   | 3                       |
| 4             | 5                 | 6   | Pearl Harbor<br>Remembrance Day | 8   | 9   | 10 Human Rights Day     |
| 11            | 12                | 13  | 14                              | 15  | 16  | 17                      |
| 18            | 19                | 20  | <b>21</b> First Day of Winter   | 22  | 23  | <b>24</b> Christmas Eve |
| 25            | 26                | 27  | 28                              | 29  | 30  | 31                      |
| Christmas Day | Canada Boxing Day |     |                                 |     |     | New Year's Eve          |
|               |                   |     |                                 |     |     |                         |